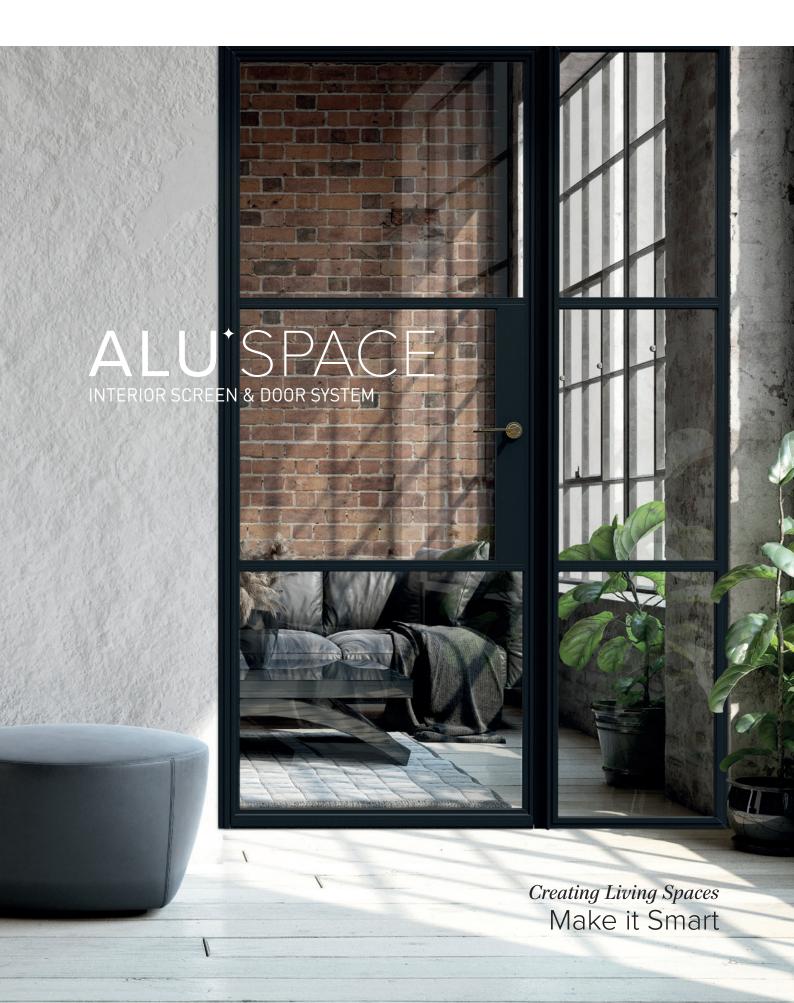

Designed to divide or delineate both residential and commercial spaces, while at the same time providing An Appreciation an effective acoustic barrier.

The Smart AluSpace Interior Screening System features elegant slim lines to create a light and airy interior environment.

of Space

Smart AluSpace Screen can be designed to divide or delineate both residential and commercial spaces, while at the same time providing an effective acoustic barrier.

With a choice of hinged single and double doors, as well as pivot and sliding options to accompany the stylish fixed glazed screen, this flexible and versatile system provides almost limitless design options.