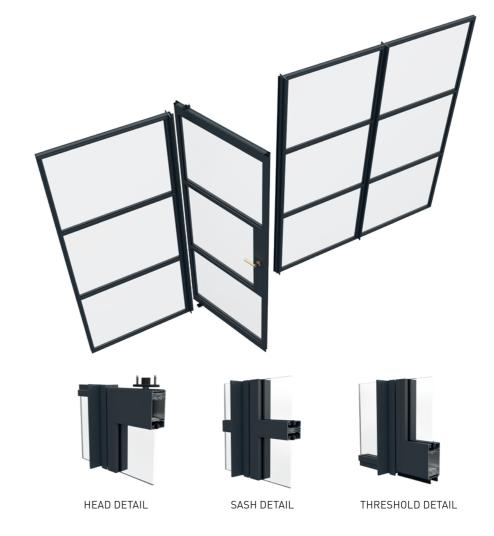

# **Hinged Doors**

With a range of width, glazing, hinge and furniture options, our doors can be configured to suit any design theme, from traditional to minimalist and contemporary to industrial.

| DOOR SASH SPECIFICATIONS                                                |  |
|-------------------------------------------------------------------------|--|
| 900mm                                                                   |  |
| 400mm                                                                   |  |
| 2200mm                                                                  |  |
| 60kg                                                                    |  |
| Single or double                                                        |  |
| 6mm, 8mm or 18mm                                                        |  |
| Various powder coating<br>colours available with<br>a 25 year guarantee |  |
|                                                                         |  |