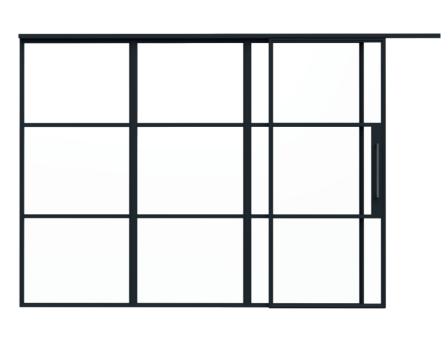

# **Sliding Doors**

Sliding doors provide the option to close or partially open the internal screen, with a choice of a contemporary or vintage rail options to echoe the overall design.

| DOOR SASH SPECIFICATIONS |                                                                   |
|--------------------------|-------------------------------------------------------------------|
| Maximum Width            | 1200mm                                                            |
| Minimum Width            | 400mm                                                             |
| Maximum Height           | 2500mm                                                            |
| Maximum Weight           | 100kg (with ACINT 313 Rollers)                                    |
| Door                     | Single or double                                                  |
| Glazing                  | 6mm, 8mm or 18mm                                                  |
| Colour                   | Various powder coating colours available with a 25 year guarantee |