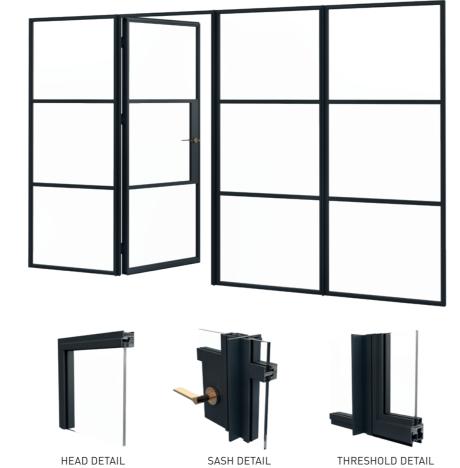

### **Pivot Doors**

Our pivot door options provides the flexibility to instantly change the way the internal space is configured. Available up to 2 metres wide and with adjustable closers.

| DOOR SASH SPECIFICATIONS |                                                                         |
|--------------------------|-------------------------------------------------------------------------|
| Maximum Width            | 2000mm                                                                  |
| Minimum Width            | 400mm                                                                   |
| Maximum Height           | 2500mm                                                                  |
| Maximum Weight           | 100kg                                                                   |
| Door                     | Single or double                                                        |
| Glazing                  | 6mm, 8mm or 18mm                                                        |
| Colour                   | Various powder coating<br>colours available with<br>a 25 year guarantee |