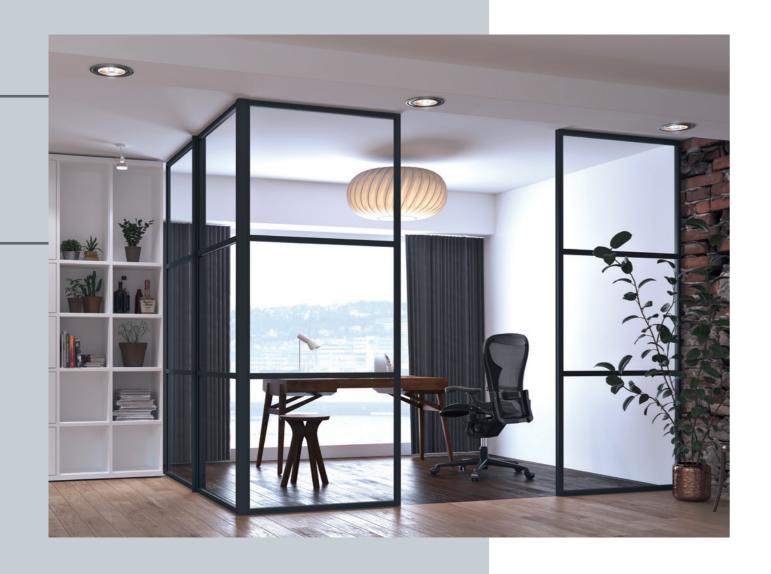

Designed to divide or delineate both residential and commercial spaces, while at the same time providing An Appreciation an effective acoustic barrier.

The Smart AluSpace Interior Screening System features elegant slim lines to create a light and airy interior environment.

of Space

Smart AluSpace Screen can be designed to divide or delineate both residential and commercial spaces, while at the same time providing an effective acoustic barrier.

With a choice of hinged single and double doors, as well as pivot and sliding options to accompany the stylish fixed glazed screen, this flexible and versatile system provides almost limitless design options.

# Get creative with Space & Light

Smart AluSpace gives architects and interior designers the opportunity to create space and light in any internal environment.

With a huge range of colour and design options, with just a small number of core components, the system can be used to elegantly partition living or working space of any size or shape.