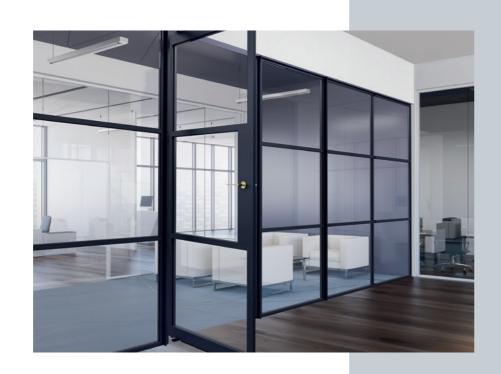

# Get creative with Space & Light

Smart AluSpace gives architects and interior designers the opportunity to create space and light in any internal environment.

With a huge range of colour and design options, with just a small number of core components, the system can be used to elegantly partition living or working space of any size or shape.