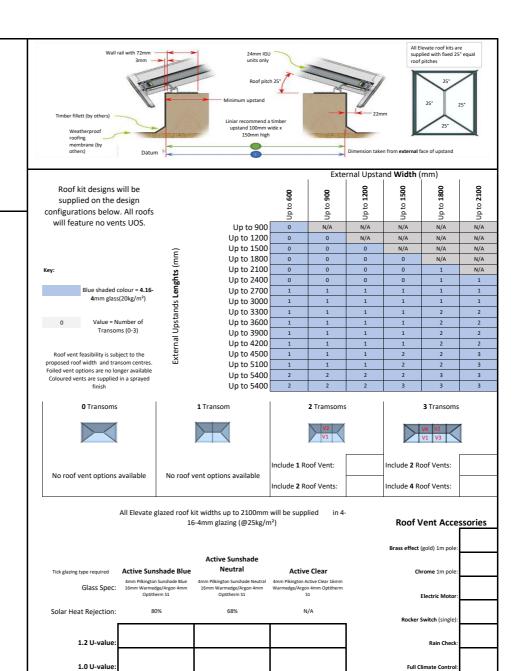

| garrard                                                                 |                                                             |                    |               |           | Please complete and return form to sales@garrardwindows or send by fax o 01296 668048 |                        |            |                |        |  |
|-------------------------------------------------------------------------|-------------------------------------------------------------|--------------------|---------------|-----------|---------------------------------------------------------------------------------------|------------------------|------------|----------------|--------|--|
| Compa                                                                   | ny Name:                                                    |                    |               |           |                                                                                       |                        |            |                |        |  |
| Prefered<br>Site                                                        | eference:<br>d Delivery<br>Date:<br>address if<br>required: |                    |               |           |                                                                                       |                        |            |                |        |  |
| Width:                                                                  | required.                                                   |                    |               | 1         |                                                                                       |                        |            |                |        |  |
| Length:                                                                 |                                                             |                    |               |           |                                                                                       | External Upstand Width |            | 1              |        |  |
| Elouata M                                                               | in P. May Cire                                              |                    | Min           | Max       | 1                                                                                     | stand                  | Tin        | nber Upstand/k | Cerb   |  |
| Elevate Min & Max Sizes External Upstand Length (mm):                   |                                                             |                    | 1050          | 5400      |                                                                                       | ų,                     |            | Minimum Up:    | tand   |  |
| External Upstand Width (mm):                                            |                                                             |                    | 750           | 2100      |                                                                                       | tern                   |            | width = 75r    | nm     |  |
| Kits are                                                                | supplied with a                                             | minimum ri         | dge length of | 300mm     |                                                                                       |                        | Exter      | nal Upstand I  | Length |  |
| Tick Box of Required<br>Roof Colour<br>All colours Foiled<br>Finish UOS |                                                             | White (substrate): | Golden Oak:   | Rosewood: | External<br>Black                                                                     | 7016 Grey:             | Irish Oak: | White:         | Cream: |  |
| Internal Colour                                                         | White:                                                      |                    |               |           |                                                                                       |                        |            |                |        |  |
|                                                                         | Golden                                                      |                    |               |           |                                                                                       |                        |            |                |        |  |
|                                                                         | Oak:                                                        |                    |               |           |                                                                                       |                        |            |                |        |  |
|                                                                         | Rosewood:                                                   |                    |               |           |                                                                                       |                        |            |                |        |  |
|                                                                         | 7016 Grey:                                                  |                    |               |           |                                                                                       |                        |            |                |        |  |
| Addit                                                                   | tional Comr                                                 | nents:             | 1             |           |                                                                                       |                        |            |                |        |  |