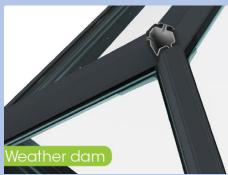

- Available in kit format with everything included, the lantern-style roof is simple to choose, order and install.
- Kit sizes available up to a maximum of 2.1m x 5.4m.
- Beautifully designed, Elevate features slim sightlines and a sleek transition of roof bars, allowing in more light for an unobstructed view.
- Liniar's EnergyPlus twin walled top caps are included with every kit, ensuring a strong and robust fit, and the ultimate thermal efficiency.
- Foiled roofs are supplied with fully foiled components, including top and end caps giving an aesthetically pleasing finish.
- As you would expect, Elevate features Liniar's existing conservator roof innovations such as the patented Glazing Stop system to avoid slippage.
- Elevate also includes Liniar's patented weather dam to protect against the elements.
- Designed to match perfectly with other products in the Liniar range for a seamless finish including windows, bi-folding doors and patio doors.
- British made, Elevate is covered by the Liniar 10-year guarantee and supported by a team with more than 500 years' experience in fenestration technology.