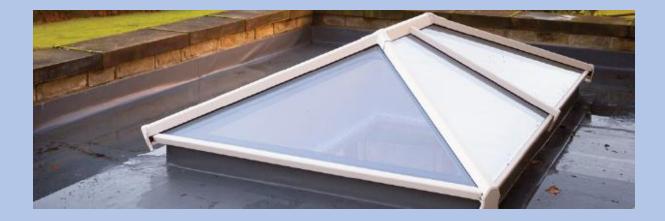

## Introducing Elevate, the stunning new lantern style roof from Liniar.

With more homeowners than ever before choosing to add light to extensions and orangeries, Liniar listened to what their customers wanted and delivered Elevate – a contemporary, eco-friendly product with straightforward installation.

Designed by Liniar's in-house research and development team, Elevate is set to take the market by storm, featuring beautiful aesthetics combined with practical innovations – all packaged in an easy-to-fit kit!

- Available in kit format with everything included, the lantern-style roof is simple to choose, order and install.
- Kit sizes available up to a maximum of 2.1m x 5.4m.
- Beautifully designed, Elevate features slim sightlines and a sleek transition of roof bars, allowing in more light for an unobstructed view.
- Liniar's EnergyPlus twin walled top caps are included with every kit, ensuring a strong and robust fit, and the ultimate thermal efficiency.
- Foiled roofs are supplied with fully foiled components, including top and end caps giving an aesthetically pleasing finish.
- As you would expect, Elevate features Liniar's existing conservator roof innovations such as the patented Glazing Stop system to avoid slippage.
- Elevate also includes Liniar's patented weather dam to protect against the elements.
- Designed to match perfectly with other products in the Liniar range for a seamless finish including windows, bi-folding doors and patio doors.
- British made, Elevate is covered by the Liniar 10-year guarantee and supported by a team with more than 500 years' experience in fenestration technology.