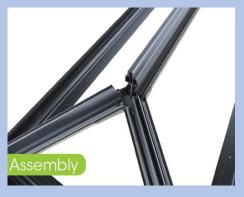

- Available in kit format with everything included, the lantern-style roof is simple to choose, order and install.
- Kit sizes available up to a maximum of 2.1m x 5.4m.
- Beautifully designed, Elevate features slim sightlines and a sleek transition of roof bars, allowing in more light for an unobstructed view.
- Liniar's EnergyPlus twin walled top caps are included with every kit, ensuring a strong and robust fit, and the ultimate thermal efficiency.
- Foiled roofs are supplied with fully foiled components, including top and end caps giving an aesthetically pleasing finish.
- As you would expect, Elevate features Liniar's existing conservator roof innovations such as the patented Glazing Stop system to avoid slippage.
- Elevate also includes Liniar's patented weather dam to protect against the elements.
- Designed to match perfectly with other products in the Liniar range for a seamless finish including windows, bi-folding doors and patio doors.
- British made, Elevate is covered by the Liniar 10-year guarantee and supported by a team with more than 500 years' experience in fenestration technology.