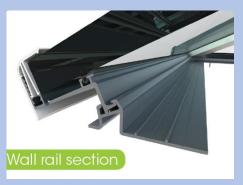

- Available in kit format with everything included, the lantern-style roof is simple to choose, order and install.
- Kit sizes available up to a maximum of 2.1m x 5.4m.
- Beautifully designed, Elevate features slim sightlines and a sleek transition of roof bars, allowing in more light for an unobstructed view.
- Liniar's EnergyPlus twin walled top caps are included with every kit, ensuring a strong and robust fit, and the ultimate thermal efficiency.
- Foiled roofs are supplied with fully foiled components, including top and end caps giving an aesthetically pleasing finish.
- As you would expect, Elevate features Liniar's existing conservator roof innovations such as the patented Glazing Stop system to avoid slippage.
- Elevate also includes Liniar's patented weather dam to protect against the elements.
- Designed to match perfectly with other products in the Liniar range for a seamless finish including windows, bi-folding doors and patio doors.
- British made, Elevate is covered by the Liniar 10-year guarantee and supported by a team with more than 500 years' experience in fenestration technology.