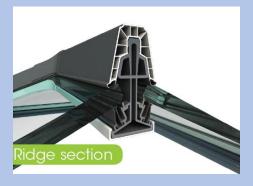

- Available in kit format with everything included, the lantern-style roof is simple to choose, order and install.
- Kit sizes available up to a maximum of 2.1m x 5.4m.
- Beautifully designed, Elevate features slim sightlines and a sleek transition of roof bars, allowing in more light for an unobstructed view.
- Liniar's EnergyPlus twin walled top caps are included with every kit, ensuring a strong and robust fit, and the ultimate thermal efficiency.
- Foiled roofs are supplied with fully foiled components, including top and end caps giving an aesthetically pleasing finish.
- As you would expect, Elevate features Liniar's existing conservator roof innovations such as the patented Glazing Stop system to avoid slippage.
- Elevate also includes Liniar's patented weather dam to protect against the elements.
- Designed to match perfectly with other products in the Liniar range for a seamless finish including windows, bi-folding doors and patio doors.
- British made, Elevate is covered by the Liniar 10-year guarantee and supported by a team with more than 500 years' experience in fenestration technology.