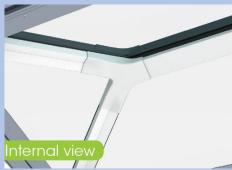

- Available in kit format with everything included, the lantern-style roof is simple to choose, order and install.
- Kit sizes available up to a maximum of 2.1m x 5.4m.
- Beautifully designed, Elevate features slim sightlines and a sleek transition of roof bars, allowing in more light for an unobstructed view.
- Liniar's EnergyPlus twin walled top caps are included with every kit, ensuring a strong and robust fit, and the ultimate thermal efficiency.
- Foiled roofs are supplied with fully foiled components, including top and end caps giving an aesthetically pleasing finish.
- As you would expect, Elevate features Liniar's existing conservator roof innovations such as the patented Glazing Stop system to avoid slippage.
- Elevate also includes Liniar's patented weather dam to protect against the elements.
- Designed to match perfectly with other products in the Liniar range for a seamless finish including windows, bi-folding doors and patio doors.
- British made, Elevate is covered by the Liniar 10-year guarantee and supported by a team with more than 500 years' experience in fenestration technology.