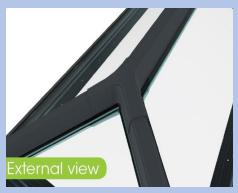

- Available in kit format with everything included, the lantern-style roof is simple to choose, order and install.
- Kit sizes available up to a maximum of 2.1m x 5.4m.
- Beautifully designed, Elevate features slim sightlines and a sleek transition of roof bars, allowing in more light for an unobstructed view.
- Liniar's EnergyPlus twin walled top caps are included with every kit, ensuring a strong and robust fit, and the ultimate thermal efficiency.
- Foiled roofs are supplied with fully foiled components, including top and end caps giving an aesthetically pleasing finish.
- As you would expect, Elevate features Liniar's existing conservator roof innovations such as the patented Glazing Stop system to avoid slippage.
- Elevate also includes Liniar's patented weather dam to protect against the elements.
- Designed to match perfectly with other products in the Liniar range for a seamless finish including windows, bi-folding doors and patio doors.
- British made, Elevate is covered by the Liniar 10-year guarantee and supported by a team with more than 500 years' experience in fenestration technology.