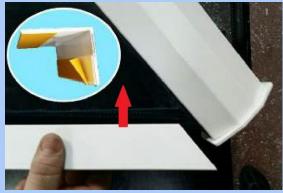

10. Apply adhesive cover to radius, covering foam seals

11. Fit Ridge top cap first <u>BEFORE</u> rafter top caps

12. Tap rafter caps down on <u>TOP</u> of ridge cap gasket

13. Locate glass end trim & peel back tape