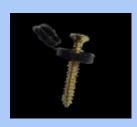

## **Fixings supplied**

50mm Screws for Fixing ring beam to Frame with black Pop cover

30mm Hex screws for rafter end plates

Hex head push caps for rafter end plate screws

M6x22mm Pan head bolts for fixing rafters to ring beam

M6x25mm Hex Head bolts for fixing Rafters to ring beam

M6 Nuts for ridge rafters