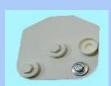

## **Parts Identification**

Ring Beam

Rafter/hip top cap

Rafter/hip

Ridge top cap

Ridge

Expanding foam radius gap filler

Butyl tape pad for radius end

Aluminium bottom edge trim

Rafter end plate And cap covers

Rafter end rubber and glass protector