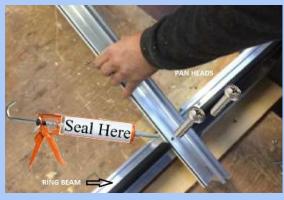

## **Installation Guide Garrard MaxiLite**

1. Check sizes and that the opening is square

2. Join ring beam sections, seal and screw to opening

3.Slide hip rafters on to ridge ends

4. Fix hip with M6x25 PAN head bolts, seal any gaps

## **Parts Identification**

Ring Beam

Rafter/hip top cap

Rafter/hip

Ridge top cap

Ridge

Expanding foam radius gap filler

Butyl tape pad for radius end