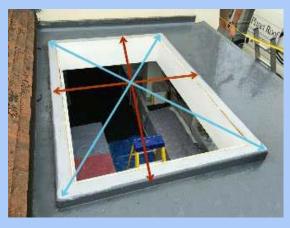

## **Installation Guide Garrard MaxiLite**

1. Check sizes and that the opening is square

2. Join ring beam sections, seal and screw to opening

3.Slide hip rafters on to ridge ends

4. Fix hip with M6x25 PAN head bolts, seal any gaps