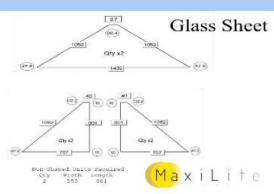

5. Fix rafters to ridge with M6x25 HEX head bolts

6. Fix with M6x25 head bolts, seal any gaps

7. Fix end plates with rubber glass protectors

8. Install glass panels according to glass sheet

9. Push expanding foam strips in gaps on radius