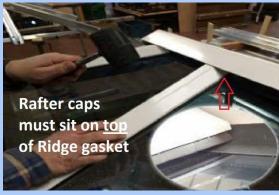

10. Apply adhesive cover to radius, covering foam seals

11. Fit Ridge top cap first <u>BEFORE</u> rafter top caps

12. Tap rafter caps down on <u>TOP</u> of ridge cap gasket

13. Locate glass end trim & peel back tape