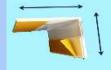

## **Parts Identification**

Ring Beam

Rafter/hip top cap

Rafter/hip

Ridge top cap

Ridge

Expanding foam radius gap filler

Butyl tape pad for radius end