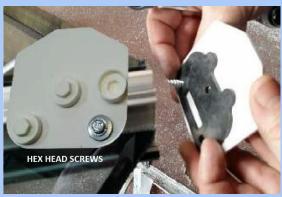

## **Fixings supplied**

50mm Screws for Fixing ring beam to Frame with black Pop cover

30mm Hex screws for rafter end plates

Hex head push caps for rafter end plate screws

M6x22mm Pan head bolts for fixing rafters to ring beam