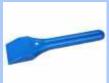

## Tools you will need

Glazing paddle

**Rubber Mallet** 

Silicone Gun

**Phillips Screw Driver** 

10mm spanner

8mm Spanner