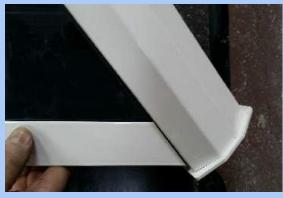

## **Installation Guide Garrard MaxiLite**



1. Check sizes and that the opening is square



2. Join ring beam sections, seal and screw to opening



3.Slide hip rafters on to ridge ends



4. Fix hip with M6x25 PAN head bolts, seal any gaps



5. Fix rafters to ridge with M6x25 HEX head bolts



6. Fix with M6x25 head bolts, seal any gaps



7. Fix end plates with rubber glass protectors



8. Install glass panels according to glass sheet



9. Push expanding foam strips in gaps on radius



10. Apply adhesive cover to radius, covering foam seals



11. Fit Ridge top cap first <u>BEFORE</u> rafter top caps



12. Tap rafter caps down on <u>TOP</u> of ridge cap gasket



13. Locate glass end trim & peel back tape



14. Position so glass end trim fits to edge of rafter

## **Parts Identification**



Ring Beam



Rafter/hip top cap



Rafter/hip



Ridge top cap



Ridge



Expanding foam radius gap filler



Butyl tape pad for radius end



Aluminium bottom edge trim



Rafter end plate And cap covers



Rafter end rubber and glass protector

## Tools you will need









Glazing paddle

**Rubber Mallet** 

Silicone Gun

**Phillips Screw Driver** 





10mm spanner

8mm Spanner

## **Fixings supplied**



50mm Screws for Fixing ring beam to Frame with black Pop cover



30mm Hex screws for rafter end plates



Hex head push caps for rafter end plate screws



M6x22mm Pan head bolts for fixing rafters to ring beam



M6x25mm Hex Head bolts for fixing Rafters to ring beam



M6 Nuts for ridge rafte