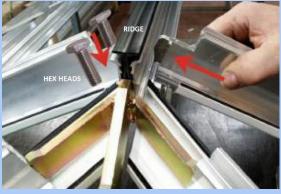

5. Fix rafters to ridge with M6x25 HEX head bolts

6. Fix with M6x25 head bolts, seal any gaps

7. Fix end plates with rubber glass protectors

8. Install glass panels according to glass sheet

9. Push expanding foam strips in gaps on radius

Aluminium bottom edge trim

Rafter end plate And cap covers

Rafter end rubber and glass protector