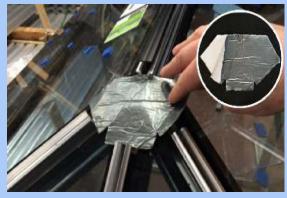

10. Apply adhesive cover to radius, covering foam seals

11. Fit Ridge top cap first <u>BEFORE</u> rafter top caps

12. Tap rafter caps down on <u>TOP</u> of ridge cap gasket

13. Locate glass end trim & peel back tape