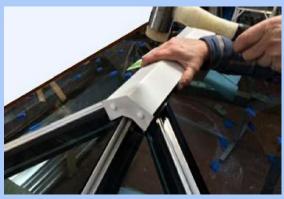

10. Apply adhesive cover to radius, covering foam seals

11. Fit Ridge top cap first <u>BEFORE</u> rafter top caps

12. Tap rafter caps down on <u>TOP</u> of ridge cap gasket

13. Locate glass end trim & peel back tape

14. Position so glass end trim fits to edge of rafter