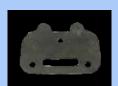

## **Parts Identification**

Ring Beam

Rafter/hip top cap

Rafter/hip

Ridge top cap

Ridge

Expanding foam radius gap filler

Butyl tape pad for radius end

Aluminium bottom edge trim

Rafter end plate And cap covers

Rafter end rubber and glass protector