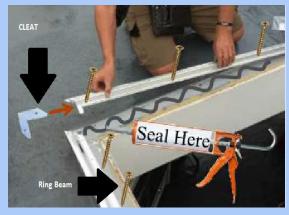

5. Fix rafters to ridge with M6x25 HEX head bolts

6. Fix with M6x25 head bolts, seal any gaps

7. Fix end plates with rubber glass protectors

8. Install glass panels according to glass sheet

9. Push expanding foam strips in gaps on radius