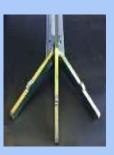

14. Position so glass end trim fits to edge of rafter

## **Parts Identification**

Ring Beam

Rafter/hip top cap

Rafter/hip

Ridge top cap

Ridge

Expanding foam radius gap filler

Butyl tape pad for radius end