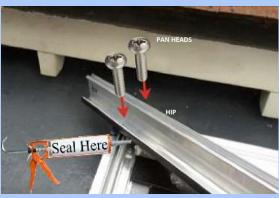

## **Installation Guide Garrard MaxiLite**

1. Check sizes and that the opening is square

2. Join ring beam sections, seal and screw to opening

3.Slide hip rafters on to ridge ends

4. Fix hip with M6x25 PAN head bolts, seal any gaps