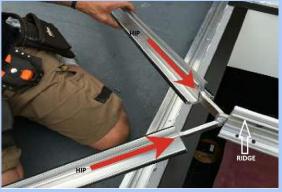

## **Installation Guide Garrard MaxiLite**

1. Check sizes and that the opening is square

2. Join ring beam sections, seal and screw to opening

3.Slide hip rafters on to ridge ends

4. Fix hip with M6x25 PAN head bolts, seal any gaps