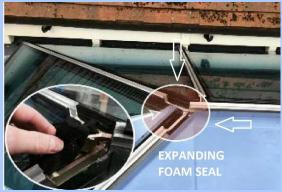

10. Apply adhesive cover to radius, covering foam seals

11. Fit Ridge top cap first <u>BEFORE</u> rafter top caps

12. Tap rafter caps down on <u>TOP</u> of ridge cap gasket

13. Locate glass end trim & peel back tape