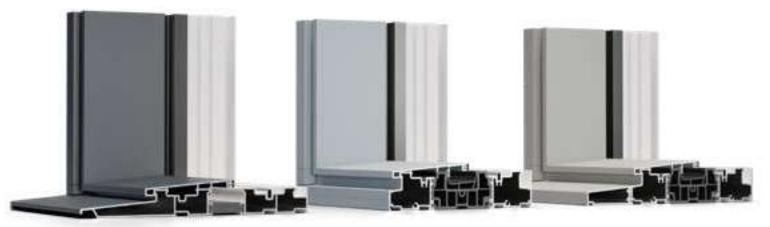

## **Prestige Lift & Slide** Patio survey sheet

Garrard Windows Ltd, 1-3 Harvington Park, Pitstone, LU7 9GX | 01296 668899

| Inner out out Out Order Order Order Order Out Out Out Out Order Order Order Order Out                                                                                                                                                                                                                                                                                                                                                                                                                                                                                                                                                                                                                                                                                                                                                                                                                                                                                                                                                                                                                                                                                                                                                                                                                                                                                                                                                                                                                                                                                                                                                                                                                                                                                                                                                                                                                                                                                                                                                                                                      | DIMENSIONS Max 6000 (w) x 2600mm (h)                                   |               |              |                                                                                                    |                                                                                           | restige                 |
|--------------------------------------------------------------------------------------------------------------------------------------------------------------------------------------------------------------------------------------------------------------------------------------------------------------------------------------------------------------------------------------------------------------------------------------------------------------------------------------------------------------------------------------------------------------------------------------------------------------------------------------------------------------------------------------------------------------------------------------------------------------------------------------------------------------------------------------------------------------------------------------------------------------------------------------------------------------------------------------------------------------------------------------------------------------------------------------------------------------------------------------------------------------------------------------------------------------------------------------------------------------------------------------------------------------------------------------------------------------------------------------------------------------------------------------------------------------------------------------------------------------------------------------------------------------------------------------------------------------------------------------------------------------------------------------------------------------------------------------------------------------------------------------------------------------------------------------------------------------------------------------------------------------------------------------------------------------------------------------------------------------------------------------------------------------------------------------------------------------------------------|------------------------------------------------------------------------|---------------|--------------|----------------------------------------------------------------------------------------------------|-------------------------------------------------------------------------------------------|-------------------------|
| Prestige Patio please fill in this form and email back to aluminium@garrardwindows.co.uk                                                                                                                                                                                                                                                                                                                                                                                                                                                                                                                                                                                                                                                                                                                                                                                                                                                                                                                                                                                                                                                                                                                                                                                                                                                                                                                                                                                                                                                                                                                                                                                                                                                                                                                                                                                                                                                                                                                                                                                                                                       | Width (mm) Height (mm) including cill if required                      |               |              |                                                                                                    |                                                                                           | LIFT & SLIDE PATIO DOOR |
| Threshold  Low Threshold with Ramp 'Instavaliable or triple gads.  Standard Frame  Standard Frame with Nose  Standard Frame Colour  Ext Int Pure White 9010 Matt   Glazing units you will use glazing units you wi |                                                                        |               | Door Inner   | g                                                                                                  | Prestige Patio please fill in this form and email back to  aluminium@garrardwindows.co.uk |                         |
| Contract email   Delivery address for these items                                                                                                                                                                                                                                                                                                                                                                                                                                                                                                                                                                                                                                                                                                                                                                                                                                                                                                                                                                                                                                                                                                                                                                                                                                                                                                                                                                                                                                                                                                                                                                                                                                                                                                                                                                                                                                                                                                                                                                                                                                                                              |                                                                        |               | r            | Conte                                                                                              | mporary                                                                                   | Name                    |
| Standard Frame                                                                                                                                                                                                                                                                                                                                                                                                                                                                                                                                                                                                                                                                                                                                                                                                                                                                                                                                                                                                                                                                                                                                                                                                                                                                                                                                                                                                                                                                                                                                                                                                                                                                                                                                                                                                                                                                                                                                                                                                                                                                                                                 |                                                                        | not available | _            | _                                                                                                  |                                                                                           |                         |
| Sash and Frame Colour   Ext   Int                                                                                                                                                                                                                                                                                                                                                                                                                                                                                                                                                                                                                                                                                                                                                                                                                                                                                                                                                                                                                                                                                                                                                                                                                                                                                                                                                                                                                                                                                                                                                                                                                                                                                                                                                                                                                                                                                                                                                                                                                                                                                              | on triple track  Standard Frame                                        |               |              | 36mm TG 1.1 U-value 44mm TG 1.0 U-value Contemporary only                                          |                                                                                           |                         |
| Pure White 9010 Matt                                                                                                                                                                                                                                                                                                                                                                                                                                                                                                                                                                                                                                                                                                                                                                                                                                                                                                                                                                                                                                                                                                                                                                                                                                                                                                                                                                                                                                                                                                                                                                                                                                                                                                                                                                                                                                                                                                                                                                                                                                                                                                           | Sash and Frame Colour                                                  | Ext In        | it           |                                                                                                    |                                                                                           |                         |
| Anthracite Crey 7016 Matt                                                                                                                                                                                                                                                                                                                                                                                                                                                                                                                                                                                                                                                                                                                                                                                                                                                                                                                                                                                                                                                                                                                                                                                                                                                                                                                                                                                                                                                                                                                                                                                                                                                                                                                                                                                                                                                                                                                                                                                                                                                                                                      |                                                                        |               | ]            | glazing units you will use Figures are whole door U-values bas                                     | sed on                                                                                    |                         |
| Standard 80mm                                                                                                                                                                                                                                                                                                                                                                                                                                                                                                                                                                                                                                                                                                                                                                                                                                                                                                                                                                                                                                                                                                                                                                                                                                                                                                                                                                                                                                                                                                                                                                                                                                                                                                                                                                                                                                                                                                                                                                                                                                                                                                                  |                                                                        |               | ]            | , and the second second                                                                            |                                                                                           | Preferred delivery date |
| Agate Grey 7038 Matt  Squirrel Grey 7000 Matt  Pastel Turquoise 6034 Matt  Chocolate Brown 8017 Matt  Silver Metallic Effect  Mid Bronze Metallic Effect  Black Metallic Effect  Black Metallic Effect  Buject to minimum order qty. Price on application  Top Left Right When viewed from outside)  Options  Trickle Vents 25mm frame extension required. 2 x vents split equally as standard  Main Handle Finish  Your details  Name  Company  Contact number  Contact email  Address  External with 50/10 cyclinder  Upgrades (8cth can be fitted if required and are recommended for extra large door soathes over 200kg / 300kg  Drop Assist¹  Lift Assist²  Signature  Notes                                                                                                                                                                                                                                                                                                                                                                                                                                                                                                                                                                                                                                                                                                                                                                                                                                                                                                                                                                                                                                                                                                                                                                                                             | Jet Black 9005 Matt                                                    |               | <u> </u><br> | Standard 80mm                                                                                      |                                                                                           | Notes                   |
| Squirrel Grey 7000 Matt                                                                                                                                                                                                                                                                                                                                                                                                                                                                                                                                                                                                                                                                                                                                                                                                                                                                                                                                                                                                                                                                                                                                                                                                                                                                                                                                                                                                                                                                                                                                                                                                                                                                                                                                                                                                                                                                                                                                                                                                                                                                                                        | Agate Grey 7038 Matt                                                   |               | ]            |                                                                                                    |                                                                                           |                         |
| Matt  Silver Metallic Effect  Mid Bronze Metallic Effect  Black Metallic Effect  Bespoke Subject to minimum order qty. Price on application  Top Left Right When viewed from outside)  Options  Trickle Vents  25mm frame extension required. 2 x vents split equally as standard  Door Hardware Handle Internal with Finger Grip External. Standard with 50/10 cylinder  Handle Internal and External with 50/50 cyclinder  Upgrades (Soth can be fitted if required and are recommended for extra large door sashes over 200kg //300kg  Drop Assist¹ Lift Assist²  Signature  Notes                                                                                                                                                                                                                                                                                                                                                                                                                                                                                                                                                                                                                                                                                                                                                                                                                                                                                                                                                                                                                                                                                                                                                                                                                                                                                                                                                                                                                                                                                                                                          | Pastel Turquoise 6034                                                  |               | ]            | Handle options:                                                                                    |                                                                                           | Your details            |
| Bespoke Subject to minimum order qty. Price on application  Top Left Right (When viewed from outside)  Drop Assist¹ Lift Assist²  Signature  Notes  Trickle Vents 25mm frame extension required. 2 x vents split equally as standard  Address  Signature  Address  Address  Signature                                                                                                                                                                                                                                                                                                                                                                                                                                                                                                                                                                                                                                                                                                                                                                                                                                                                                                                                                                                                                                                                                                                                                                                                                                                                                                                                                                                                                                                                                                                                                                                                                                                                                                                                                         | Matt Silver Metallic Effect                                            |               | ]<br>        | Handle Internal with<br>Finger Grip External-<br>Standard with 50/10                               |                                                                                           | Company                 |
| Frame Extensions (When viewed from outside)  25mm    Drop Assist¹                                                                                                                                                                                                                                                                                                                                                                                                                                                                                                                                                                                                                                                                                                                                                                                                                                                                                                                                                                                                                                                                                                                                                                                                                                                                                                                                                                                                                                                                                                                                                                                                                                                                                                                                                                                                                                                                                                                                                                                                                                                              | Bespoke Subject to minimum order qty.                                  |               | ]            | Handle Internal and<br>External with 50/50                                                         |                                                                                           |                         |
| Options  Trickle Vents 25mm frame extension required. 2 x vents split equally as standard  Notes                                                                                                                                                                                                                                                                                                                                                                                                                                                                                                                                                                                                                                                                                                                                                                                                                                                                                                                                                                                                                                                                                                                                                                                                                                                                                                                                                                                                                                                                                                                                                                                                                                                                                                                                                                                                                                                                                                                                                                                                                               | Frame Extensions<br>(When viewed from outside)                         |               | Right        | (Both can be fitted if required and are re for extra large door sashes over '200kg / 200pg Assist1 | <sup>2</sup> 300kg                                                                        |                         |
|                                                                                                                                                                                                                                                                                                                                                                                                                                                                                                                                                                                                                                                                                                                                                                                                                                                                                                                                                                                                                                                                                                                                                                                                                                                                                                                                                                                                                                                                                                                                                                                                                                                                                                                                                                                                                                                                                                                                                                                                                                                                                                                                | <b>Trickle Vents</b> 25mm frame extension required. 2 x vents split of |               | Notes        | <u></u>                                                                                            | Signature                                                                                 |                         |

## At a glance

- Double and Triple Track Options
- Max 6.5 x 2.5m
- Max 400kg Sash
- Slim 106mm Frame to Sash Sightline
- Standard 80mm
   Interlock Sightline
- Ultra Slim 52mm Interlock Option
  Suitable for most twin track doors
- Up to 44mm Triple Glazing