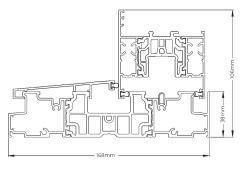

1. Low Threshold with Ramp (25mm high) tested to the requirements of Part M \*Only available in double track

**2. Standard Outer Frame** (38mm high inside)

**3. Standard Outer Frame** with Clip-on Cill Nose (38mm high)

### 2. Standard Outer Frame

Concealed buffers help dampen sash operation

Flush jambs prevent snagging and keep visual lines clean