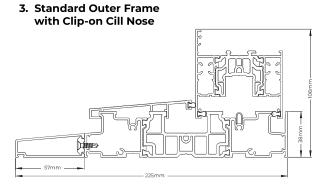

1. Low Threshold with Ramp (25mm high) tested to the requirements of Part M \*Only available in double track

**2. Standard Outer Frame** (38mm high inside)

**3. Standard Outer Frame** with Clip-on Cill Nose (38mm high)