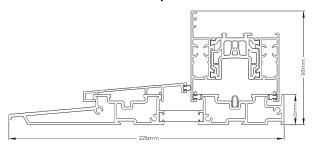

1. Low Threshold with Ramp (25mm high) tested to the requirements of Part M \*Only available in double track

**2. Standard Outer Frame** (38mm high inside)

**3. Standard Outer Frame** with Clip-on Cill Nose (38mm high)

#### 1. Low Threshold with Ramp

Square cut frames for easy assembly on site if required