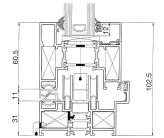

## **Specifications**

**Finish** Single or dual colour, high quality

polyester powder coat as standard

 U value
 1.8 W/m²K

 Air
 Class 4, 600pa

 Wind
 Class 4, 1800pa

 Water
 Class E750, 750pa

Doc L 2010 Yes
Frame Depth 70mm
Typical sight line\* 132mm

Glass 28mm double glazed units

Max o/a height (per sash) 2500mm Max o/a width (per sash) 1000mm Max sash weight 100kg