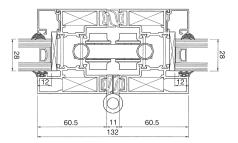

## **Specifications**

**Finish** Single or dual colour, high quality

polyester powder coat as standard

 U value
 1.8 W/m²K

 Air
 Class 4, 600pa

 Wind
 Class 4, 1800pa

 Water
 Class E750, 750pa

Doc L 2010 Yes
Frame Depth 70mm
Typical sight line\* 132mm

Glass 28mm double glazed units

Max o/a height (per sash) 2500mm Max o/a width (per sash) 1000mm Max sash weight 100kg