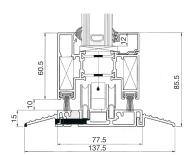

## **Specifications**

**Finish** Single or dual colour, high quality

polyester powder coat as standard

 U value
 1.8 W/m²K

 Air
 Class 4, 600pa

 Wind
 Class 4, 1800pa

 Water
 Class E750, 750pa

Doc L 2010 Yes
Frame Depth 70mm
Typical sight line\* 132mm

Glass 28mm double glazed units

Max o/a height (per sash) 2500mm Max o/a width (per sash) 1000mm Max sash weight 100kg