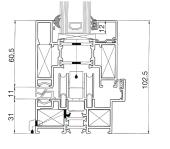

## **Specifications**

| Finish                    | Single or dual colour, high quality polyester powder coat as standard |
|---------------------------|-----------------------------------------------------------------------|
| U Value                   | 1.8 W/m <sup>2</sup> K                                                |
|                           | (Tested to BS 6375 Part 1:2004)                                       |
| Air                       | Class 3, 600pa                                                        |
| Wind                      | Class 4, 1800pa                                                       |
| Water                     | Class 7a, 300pa                                                       |
| Doc L 2010                | Yes                                                                   |
| Frame Depth               | 70mm                                                                  |
| Typical sight lines       | 143mm                                                                 |
| Glass                     | 28mm double glazed units                                              |
| Max o/a height (per sash) | 2500mm                                                                |
| Max o/a width (per sash)  | 1000mm                                                                |
| Max sash weight           | 100kg                                                                 |
|                           |                                                                       |