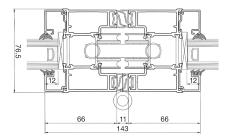

## **Specifications**

| Finish                    | Single or dual colour, high quality polyester powder coat as standard |
|---------------------------|-----------------------------------------------------------------------|
| U Value                   | 1.8 W/m <sup>2</sup> K                                                |
|                           | (Tested to BS 6375 Part 1:2004)                                       |
| Air                       | Class 3, 600pa                                                        |
| Wind                      | Class 4, 1800pa                                                       |
| Water                     | Class 7a, 300pa                                                       |
| Doc L 2010                | Yes                                                                   |
| Frame Depth               | 70mm                                                                  |
| Typical sight lines       | 143mm                                                                 |
| Glass                     | 28mm double glazed units                                              |
| Max o/a height (per sash) | 2500mm                                                                |
| Max o/a width (per sash)  | 1000mm                                                                |
| Max sash weight           | 100kg                                                                 |
|                           |                                                                       |