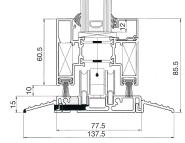

## **Specifications**

| Finish                    | Single or dual colour, high quality polyester powder coat as standard |
|---------------------------|-----------------------------------------------------------------------|
| U Value                   | 1.8 W/m <sup>2</sup> K                                                |
|                           | (Tested to BS 6375 Part 1:2004)                                       |
| Air                       | Class 3, 600pa                                                        |
| Wind                      | Class 4, 1800pa                                                       |
| Water                     | Class 7a, 300pa                                                       |
| Doc L 2010                | Yes                                                                   |
| Frame Depth               | 70mm                                                                  |
| Typical sight lines       | 143mm                                                                 |
| Glass                     | 28mm double glazed units                                              |
| Max o/a height (per sash) | 2500mm                                                                |
| Max o/a width (per sash)  | 1000mm                                                                |
| Max sash weight           | 100kg                                                                 |
|                           |                                                                       |