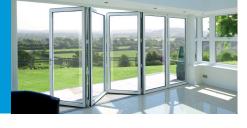

A slide-folding door styled for domestic and commercial applications.

## **System Features:**

- Vevo2000 is styled for use on domestic or commercial applications such as bars, cafes or shops that require the benefit of opening up an entire facade in good weather, and also providing a glazed screen that allows the maximum ingress of light when closed.
- Sashes are manufactured with a traditional square cut design, with square edged profiles which mimic a timber profile appearance.
- Option of using a deep bottom rail on sashes.
- Locking mechanism available with 'lift-up' to lock handle.
- High security multi-point lock.
- Highly engineered, robust hinges.
- Specially designed stainless steel rollers give smooth and easy operation.
- Dual colour option available.
- Aluminium low thresholds available, but not suitable for most domestic applications.