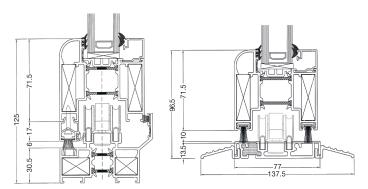

Doc L 2010YesFrame Depth70mmTypical sight lines154.2mm

Glass 28mm double glazed units

Max o/a height (per sash) 2500mm Max o/a width (per sash) 1000mm Max sash weight 100kg