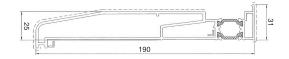

Doc L 2010YesFrame Depth70mmTypical sight lines154.2mm

Glass 28mm double glazed units

Max o/a height (per sash) 2500mm Max o/a width (per sash) 1000mm Max sash weight 100kg