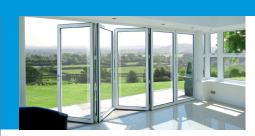

## **Specifications**

**Finish** Single or dual colour, high quality

polyester powder coat as standard

U Value 1.8 W/m²K

(Tested to BS 6375 Part 1:2004)

Air Class 3, 300pa
Wind Class 4, 1800pa
Water Class E1050, 1050pa

Doc L 2010YesFrame Depth70mmTypical sight lines154.2mm

Glass 28mm double glazed units

Max o/a height (per sash) 2500mm Max o/a width (per sash) 1000mm Max sash weight 100kg