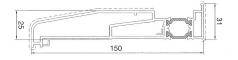

Doc L 2010YesFrame Depth70mmTypical sight lines154.2mm

Glass 28mm double glazed units

Max o/a height (per sash) 2500mm Max o/a width (per sash) 1000mm Max sash weight 100kg