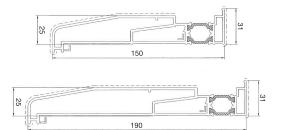

## **System Features:**

- The folding door system with thermal break allows you to create large passages.
- The system is ideal where heavy usage is expected.
- Sashes are hung from a floating mullion providing additional strength and stability.
- Sashes slide on 4 stainless steel rollers on a steel track giving a smooth operation.
- Attractively styled round-edge profiles.
- Dual colour option available.
- Odd leg frame available.