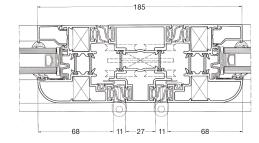

## **Specifications**

| Finish                    | Single or dual colour, high quality polyester powder coat as standard |
|---------------------------|-----------------------------------------------------------------------|
| U Value                   | 1.8 W/m²K                                                             |
|                           | (Tested to BS 6375 Part 1:2004)                                       |
| Air                       | Class 3, 600pa                                                        |
| Wind                      | Class 3, 1200pa                                                       |
| Water                     | Class 7a , 300pa                                                      |
| Doc L 2010                | Yes                                                                   |
| Frame Depth               | 70mm                                                                  |
| Typical sight lines       | 185mm                                                                 |
| Glass                     | 28mm double glazed units                                              |
| Max o/a height (per sash) | 2500mm                                                                |
| Max o/a width (per sash)  | 1000mm                                                                |
| Max sash weight           | 100kg                                                                 |