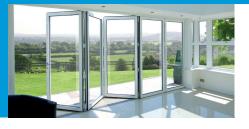

۲

Unique slide and fold dual hollow aluminium system. The doors sashes which sit in a rebated frame have an external curved shape with internal beading. Bottom wheels and top glider are safely concealed within a dedicated floating mullion with the door leafs being joined by a butt type knuckle hinge. Suitable for domestic retail or commercial applications.