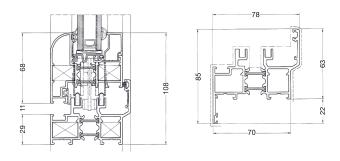

## **Specifications**

| Finish                    | Single or dual colour, high quality polyester powder coat as standard |
|---------------------------|-----------------------------------------------------------------------|
| U Value                   | 1.8 W/m²K                                                             |
|                           | (Tested to BS 6375 Part 1:2004)                                       |
| Air                       | Class 3, 600pa                                                        |
| Wind                      | Class 3, 1200pa                                                       |
| Water                     | Class 7a , 300pa                                                      |
| Doc L 2010                | Yes                                                                   |
| Frame Depth               | 70mm                                                                  |
| Typical sight lines       | 185mm                                                                 |
| Glass                     | 28mm double glazed units                                              |
| Max o/a height (per sash) | 2500mm                                                                |
| Max o/a width (per sash)  | 1000mm                                                                |
| Max sash weight           | 100kg                                                                 |