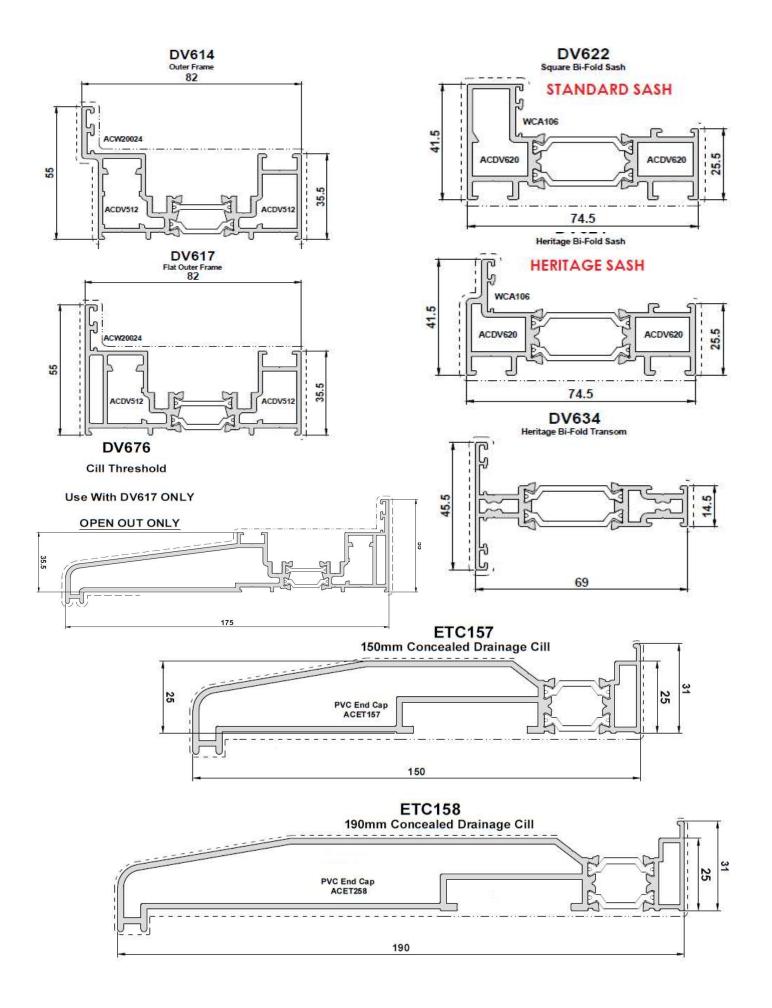

## VISOFOLD 6000 Aluminium Bi-fold Doors

Please tick: Order [ ] Quote [ ]
New Build [ ] Replacement/Extension [ ] Doc Q compliant [ ]

| Company Name:  Address:  Postcode:  OPENING CONFIGURATION  Tel: Fax:  Inward [ ] Outward [ ]                  |                         |
|---------------------------------------------------------------------------------------------------------------|-------------------------|
| Tel: Fax: Inward [ ] Outward [ ]                                                                              |                         |
|                                                                                                               |                         |
| D.P Aller                                                                                                     |                         |
| Delivery Address:                                                                                             |                         |
| DELIVERY OPTION                                                                                               |                         |
| Postcode: Fully assembled [ ]                                                                                 |                         |
| Kit form (must be if over 5100mm) [ ]                                                                         |                         |
| SINGLE COLOUR Glazed (full spec inc spacer bar colour) [ ]                                                    |                         |
| White [ ] Unglazed [ ]                                                                                        |                         |
| RAL No.:                                                                                                      |                         |
| DUAL COLOUR SASH OPTION (see overleaf for details)                                                            |                         |
| Internal RAL No.: External RAL No.: Standard [ ]                                                              |                         |
| Heritage type (dummy transom available) [ ]                                                                   |                         |
| FRAME SIZES                                                                                                   |                         |
| Width (mm)  BOTTOM TRACK DETAIL (see overleaf for details)                                                    |                         |
| Height (mm)  Standard outer frame 55mm [ ]                                                                    |                         |
| Note: You <u>must</u> allow 10mm tolerance between frame and opening size 175mm Integrated cill/threshold [ ] |                         |
| 17.511111 Integrated only the establish                                                                       |                         |
| CILL Included in overall frame height (cill height is 25mm)  DRAINAGE REQUIRED                                |                         |
| 150mm [ ] 16mm Drainage tray [ ] Concealed [ ]                                                                |                         |
| 190mm [ ] No cill (only if internal door) [ ] None (only if internal door) [ ]                                |                         |
| 250mm [ ] — Ho om (om) minternal door) [ ]                                                                    |                         |
| HINGE COLOUR (inc. D-HANDLE)  MAIN HANDLE COLOUR                                                              |                         |
| White [ ] Colour Matched [ ] White [ ] Black [ ] Chrome [ ]                                                   |                         |
| Black [ ] Black (with chrome D) [ ] Gold [ ] Satin Silver [ ] Colour Matched [                                | 1                       |
| Brushed Silver L/L (Hoppe) [ ]                                                                                | •                       |
| HEAD PACKER Brushed Silver separate handle & escutcheon VBH [ ]                                               |                         |
| 42mm [ ]                                                                                                      |                         |
| Included in height [ ] SHOOTBOLT HANDLE                                                                       |                         |
| Standard [ ]                                                                                                  |                         |
| TRICKLE VENTS (in 42mm head packer)  Flush [ ] (must be flush if you have an even amount of doors             |                         |
| Yes [ ] Please draw position on grid all sliding one way - outside access not available)                      |                         |
| Quantity 1 [ ] 2 [ ] 3 [ ]                                                                                    |                         |
| SHOOTBOLT HANDLE COLOUR                                                                                       |                         |
| MAGNETIC PANEL CATCH White [ ] Black [ ] Chrome [ ]                                                           |                         |
| Chrome [ ] Colour Matched [ ] Brushed Silver [ ] Colour Matched [ ] Gold [ ]                                  |                         |
|                                                                                                               |                         |
|                                                                                                               | _                       |
| Clearly mark on the grid shown the                                                                            |                         |
| configuration required. The elevation of the                                                                  |                         |
| door is as viewed from the outside. Mark                                                                      | i e                     |
| along the arrows the direction that each panel                                                                | Jan                     |
| along the arrows the direction that each panel  has to travel.                                                | . — — — —<br>Right Jamb |
| 의 기계                                                                      | ļ iš                    |
| drawing which panel you would like to open                                                                    |                         |
| first (with "FIRST")                                                                                          | İ                       |